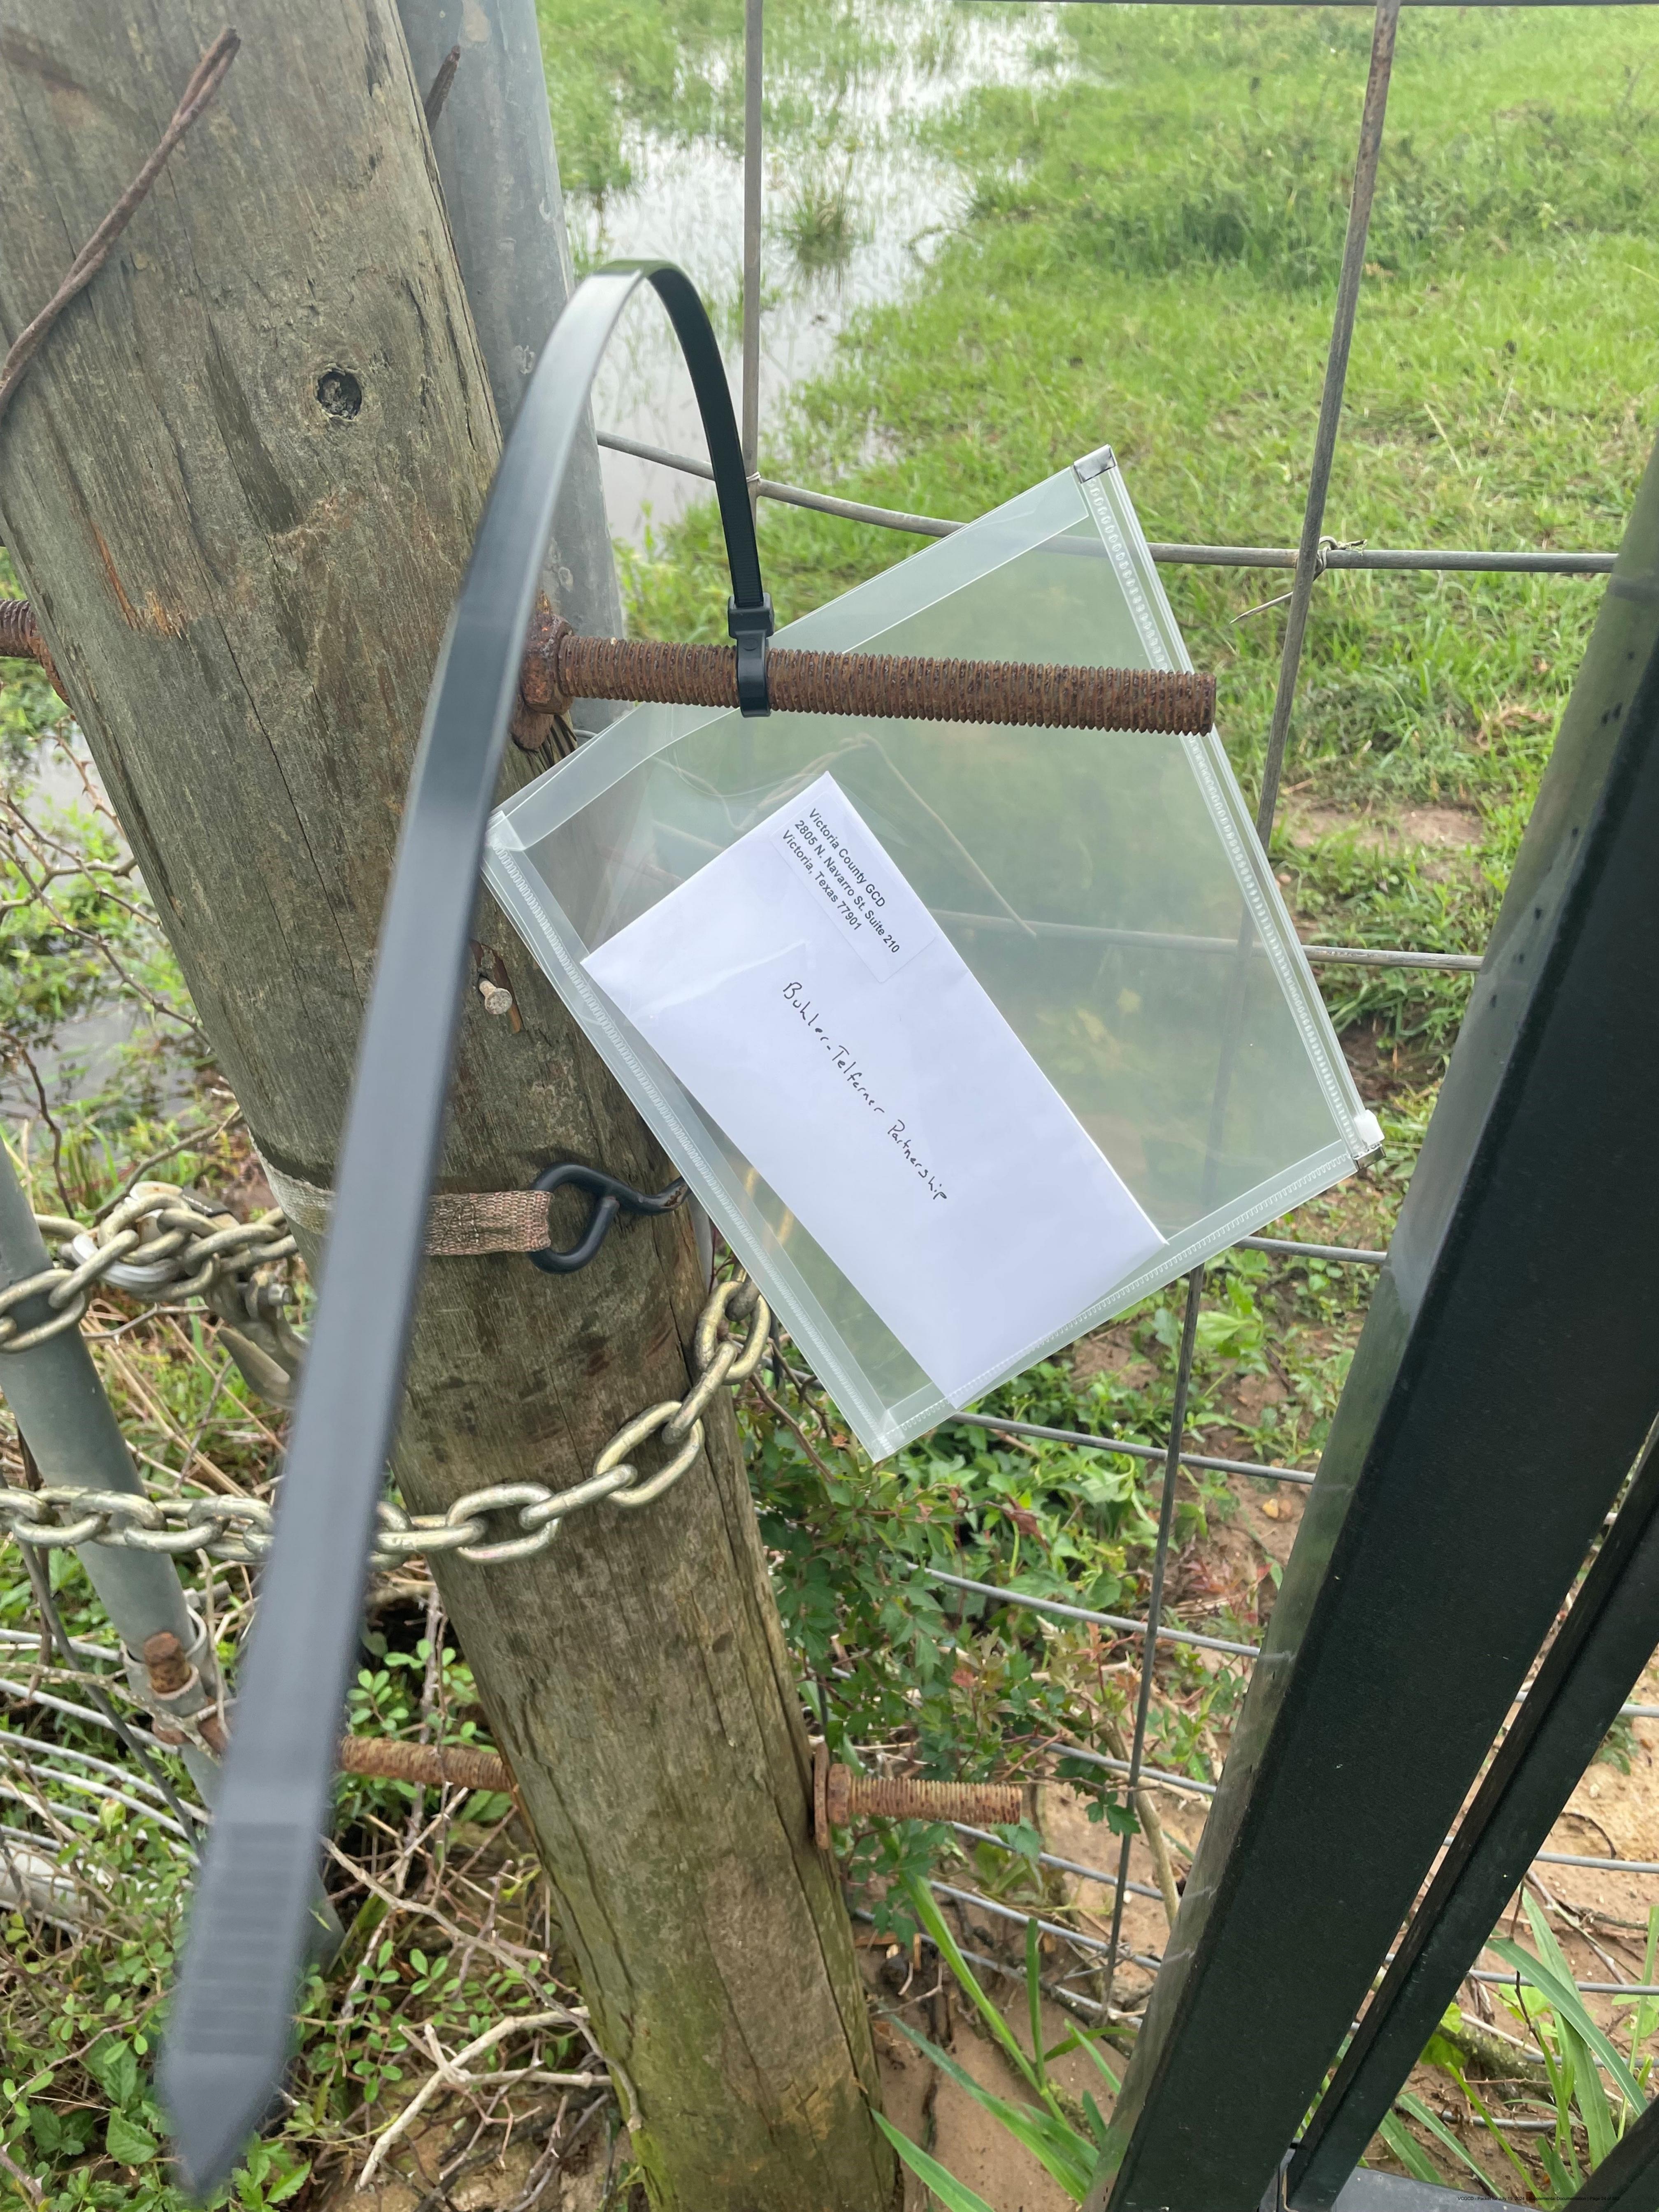

### SENDER: COMPLETE THIS SECTION

- Complete items 1, 2, and 3.
- Print your name and address on the reverse so that we can return the card to you.
- Attach this card to the back of the mailpiece. or on the front if space permits.
- 1. Article Addressed to:

Buler - Tel Gerner Partnership 8607 No Navarro Ste. M Victoria, Texas 77904

- 2. Article Number (Transfer from service label)

#### SENDER: COMPLETE THIS SECTION

■ Complete items 1, 2, and 3.

二重整

- Print your name and address on the reverse so that we can return the card to you.
- Attach this card to the back of the mailpiece, or on the front if space permits.
- 1. Article Addressed to:

Buller-Telferner Partnership. 8607 N. Navarro St., Ste. M Victoria, Texas 77904

9590 9402 8167 3030 7573 17

2. Article Number (Transfer from service label)