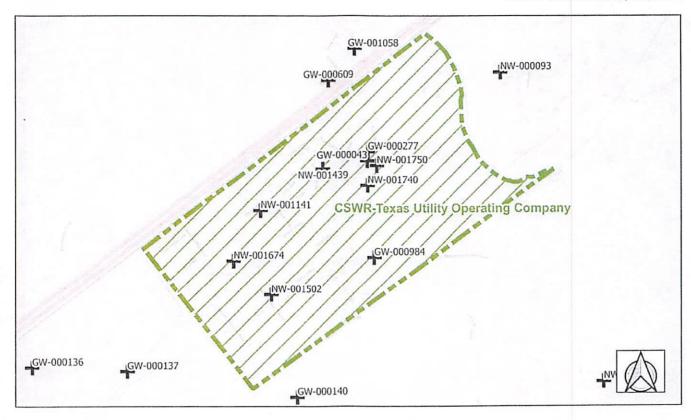

RE:

Well IDs: GW-000984 and GW-001055

Enforcement Case Violation ECV-20240429-09

To: CSWR-Texas Utility Operating Company LLC.,

Rule 4.2: Reporting Requirement of Non-Exempt-Use Wells of the rules of the district establishes requirements related to groundwater production reporting for water wells classified as non-exempt use wells. Well(s) GW-000984 and GW-001055 are classified as a non-exempt use well.

The staff of the District have reviewed the groundwater production reports submitted for calendar year 2023 and cannot locate a groundwater production report for well(s) GW-000984 and GW-001055.

The available information regarding well ownership and land ownership indicates that you owned well(s) **GW-000984** and **GW-001055** in calendar year 2024.

On April 19, 2024, the Board of Directors of the Victoria County Groundwater Conservation District passed the following motion:

- find that the well owner as of December 31, 2023, (Registered Well Owner: Central States Water Resources Texas; VCAD Landowner: CSWR-Texas Utility Operating Company LLC.) violated RULE 4.2: REPORTING REQUIREMENT RELATED TO NON-EXEMPTUSE WELLS of the Rules of the District related to well(s) GW-000984 and GW-001055 unless evidence to the contrary or evidence of relevant extenuating circumstances is submitted to the District;
- 2. authorize the General Manager to initiate an enforcement case regarding the violation;
- 3. set a \$250.00 penalty for the violation per RULE 11.10: PENALTIES of the Rules of the District; and
- 4. offer to settle the violation if (Registered Well Owner: Central States Water Resources Texas; VCAD Landowner: CSWR-Texas Utility Operating Company LLC.) consents to the following conditions:
  - 1. acknowledges the violation by June 30, 2024;
  - 2. pays a settlement fee of \$20.00 by June 30, 2024; and
  - 3. submits an administratively complete groundwater production report for well(s) **GW-000984 and GW-001055** for calendar year 2024 by June 30, 2024.