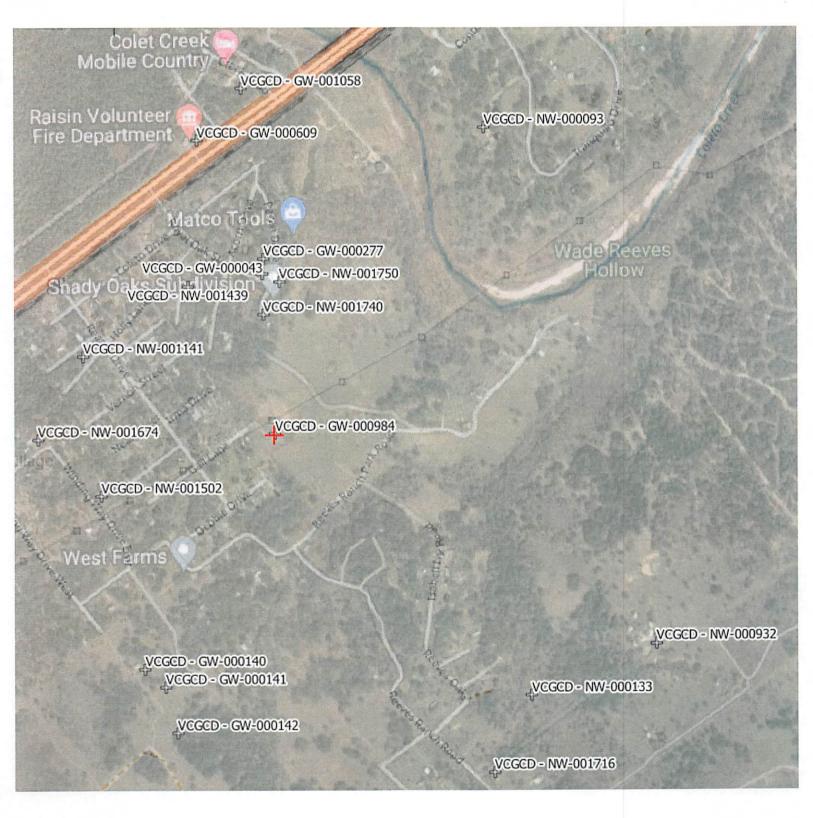

# **GROUNDWATER PRODUCTION REPORT**

| Submit this form to report the volume of groundwater produced from the non-exempt-us well for the previous calendar year (January 1 to December 31) during January of th current calendar year. |                                                |                          |                    |                                                          |     |
|-------------------------------------------------------------------------------------------------------------------------------------------------------------------------------------------------|------------------------------------------------|--------------------------|--------------------|----------------------------------------------------------|-----|
| Item 1:                                                                                                                                                                                         | Specify the well regis<br>GW-000984            | tration number assigr    | ned by the distric | ot:                                                      |     |
| Item 2:                                                                                                                                                                                         | Specify the production                         | on permit identification | n number:          |                                                          |     |
| Item 3:                                                                                                                                                                                         | Specify the reporting<br>Calendar Year 2023    | period:                  |                    |                                                          |     |
| Item 4:                                                                                                                                                                                         | Specify the volume of 53.36                    | groundwater produc       | ed during the re   | porting period in acre-foot                              | t:  |
| Item 5:                                                                                                                                                                                         | Specify the method u                           | sed to determine the     | volumes of grou    | ındwater produced during                                 | the |
| reportir                                                                                                                                                                                        | ng period:<br>Metered                          |                          |                    |                                                          |     |
| Item 6:                                                                                                                                                                                         | Required Statement                             | and Signature of the F   | Person Reportin    | g Groundwater Production                                 | n:  |
| prepare<br>and be                                                                                                                                                                               | ed under the direction lief of the well owner, | or supervision of the    | well owner and i   | nd attached to the report<br>s, to the best of the knowl |     |
| C Ben.                                                                                                                                                                                          | Signed at: 2024-05-13 10:28:01                 |                          |                    | 05/13/2024                                               |     |
| Signatu                                                                                                                                                                                         | ire of the Person Subi                         | mitting the Report       |                    | Date of Signature                                        |     |
| C. Ben                                                                                                                                                                                          |                                                | Glynn                    |                    |                                                          |     |

### **ELECTRONIC GROUNDWATER PRODUCTION REPORT FORM -**VCGCD

Is the subject well located YES within Victoria County, Texas?

Item 1: Specify the well registration number assigned by the district: GW-000984

Item 3: Specify the reporting period:

Calendar Year 2023

Item 3a: Specify the volume of groundwater produced during the reporting period:

17384610

Item 3b: Identify the units gallons of the value entered as "the volume of groundwater produced during the reporting period":

Item 4: The following value will be entered on the form as volume of groundwater produced during the reporting

53.36

period based on the previous form entries:

Item 5: Specify the method used to determine the volumes of groundwater produced during the reporting period: