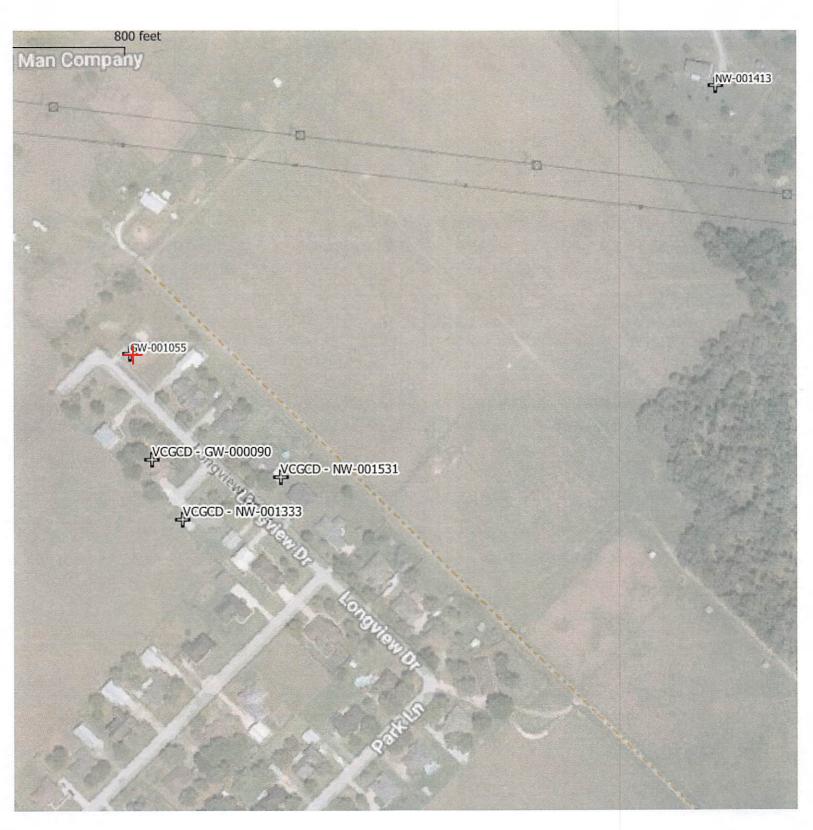

2805 N. Navarro St., Suite 210, Victoria, Texas 77901 Phone (361) 579-6863 | Fax (361) 579-0041 | www.vcgcd.org

May 1, 2024

Via CMRRC: 7022 1670 0003 4383 1553

CSWR-Texas Utility Operating Company LLC. 1650 Des Peres Road, Suite 303, St. Louis, Missouri 63131

RE:

Well IDs: GW-000984 and GW-001055

Enforcement Case Violation ECV-20240429-09

To: CSWR-Texas Utility Operating Company LLC.,

Rule 4.2: Reporting Requirement of Non-Exempt-Use Wells of the rules of the district establishes requirements related to groundwater production reporting for water wells classified as non-exempt use wells. Well(s) GW-000984 and GW-001055 are classified as a non-exempt use well.

The staff of the District have reviewed the groundwater production reports submitted for calendar year 2023 and cannot locate a groundwater production report for well(s) GW-000984 and GW-001055.

The available information regarding well ownership and land ownership indicates that you owned well(s) **GW-000984** and **GW-001055** in calendar year 2024.