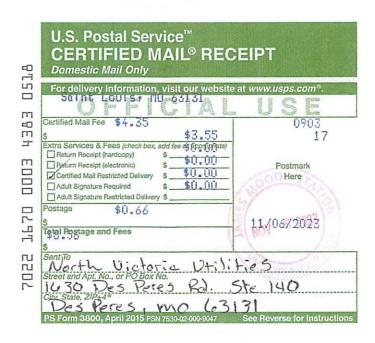

July 1, 2024

Via CMRRC: 7022 1670 0003 4383 2123

CSWR-Texas Utility Operating Company LLC. 1630 Des Peres Rd., Suite 140, Des Peres, MO 63131 RE:

Well ID: GW-000984, GW-001055 Enforcement Case Violation ECV-20240429-09

TO: CSWR-Texas Utility Operating Company LLC.

On May 1, 2024, the District attempted to provide notice of violation ECV-20240429-09 to you by certified mail (CMRRR 7022 1670 0003 4383 1553). A copy of this notice is attached to this letter.

On June 1, 2024, the District attempted to provide notice of violation ECV-20240429-09 to you by certified mail (CMRRR 7022 1670 0003 4383 2017). A copy of this notice is attached to this letter.

This violation remains unresolved.