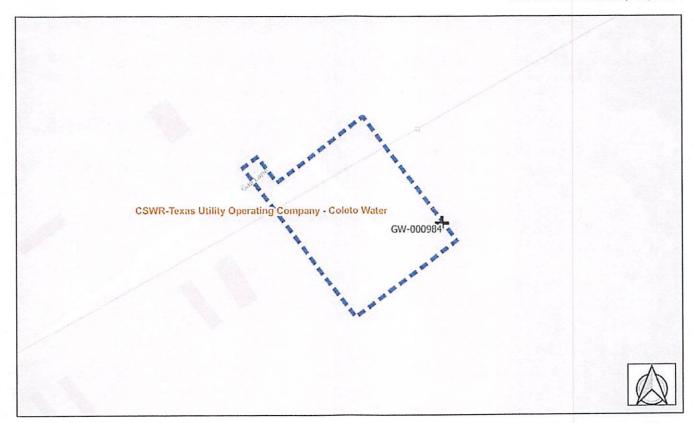

# **GROUNDWATER PRODUCTION REPORT**

| Submit this form to report the volume of groundwater produced from the non-exempt-us well for the previous calendar year (January 1 to December 31) during January of th current calendar year. |                                                |                          |                    |                                                          |     |
|-------------------------------------------------------------------------------------------------------------------------------------------------------------------------------------------------|------------------------------------------------|--------------------------|--------------------|----------------------------------------------------------|-----|
| Item 1:                                                                                                                                                                                         | Specify the well regis<br>GW-000984            | tration number assigr    | ned by the distric | ot:                                                      |     |
| Item 2:                                                                                                                                                                                         | Specify the production                         | on permit identification | n number:          |                                                          |     |
| Item 3:                                                                                                                                                                                         | Specify the reporting<br>Calendar Year 2023    | period:                  |                    |                                                          |     |
| Item 4:                                                                                                                                                                                         | Specify the volume of 53.36                    | groundwater produc       | ed during the re   | porting period in acre-foot                              | t:  |
| Item 5:                                                                                                                                                                                         | Specify the method u                           | sed to determine the     | volumes of grou    | ındwater produced during                                 | the |
| reportir                                                                                                                                                                                        | ng period:<br>Metered                          |                          |                    |                                                          |     |
| Item 6:                                                                                                                                                                                         | Required Statement                             | and Signature of the F   | Person Reportin    | g Groundwater Production                                 | n:  |
| prepare<br>and be                                                                                                                                                                               | ed under the direction lief of the well owner, | or supervision of the    | well owner and i   | nd attached to the report<br>s, to the best of the knowl |     |
| C Ben.                                                                                                                                                                                          | Signed at: 2024-05-13 10:28:01                 |                          |                    | 05/13/2024                                               |     |
| Signatu                                                                                                                                                                                         | ire of the Person Subi                         | mitting the Report       |                    | Date of Signature                                        |     |
| C. Ben                                                                                                                                                                                          |                                                | Glynn                    |                    |                                                          |     |

### **ELECTRONIC GROUNDWATER PRODUCTION REPORT FORM -**VCGCD

Is the subject well located YES within Victoria County, Texas?

Item 1: Specify the well registration number assigned by the district: GW-000984