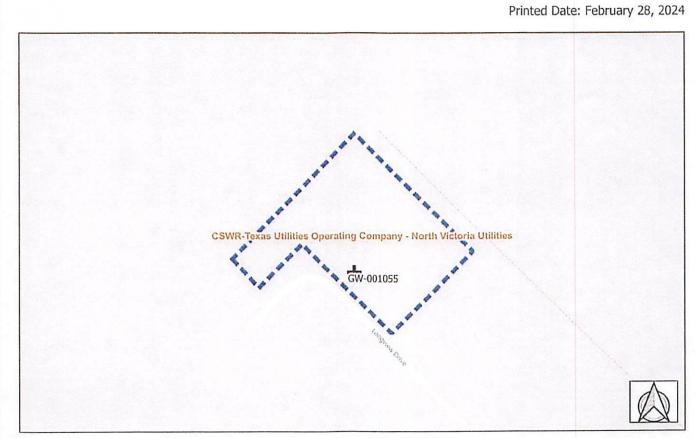

July 1, 2024

Via CMRRC: 7022 1670 0003 4383 2123

CSWR-Texas Utility Operating Company LLC. 1630 Des Peres Rd., Suite 140, Des Peres, MO 63131 RE:

Well ID: GW-000984, GW-001055 Enforcement Case Violation ECV-20240429-09

During the meeting, the Board of Directors is scheduled to conduct an enforcement hearing, consider, and possibly take action regarding the following enforcement matter(s):

Enforcement proceedings, including consideration of remedies provided for under Section 36.102 of the Texas Water Code, related to enforcement case violation ECV-20240429-09 finding CSWR-Texas Utility Operating Company LLC. failed to report groundwater production for calendar year 2023 for non-exempt wells GW-000984 and GW-001055 as required by RULE 4.2: REPORTING REQUIREMENT RELATED TO NON-EXEMPT-USE WELLS.

RE:

Well IDs: GW-000984 and GW-001055

Enforcement Case Violation ECV-20240429-09

To: CSWR-Texas Utility Operating Company LLC.,

Rule 4.2: Reporting Requirement of Non-Exempt-Use Wells of the rules of the district establishes requirements related to groundwater production reporting for water wells classified as non-exempt use wells. Well(s) GW-000984 and GW-001055 are classified as a non-exempt use well.