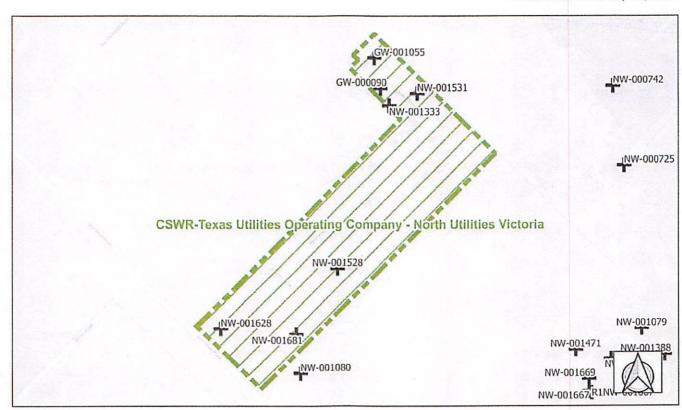

July 1, 2024

Via CMRRC: 7022 1670 0003 4383 2123

CSWR-Texas Utility Operating Company LLC. 1630 Des Peres Rd., Suite 140, Des Peres, MO 63131 RE:

Well ID: GW-000984, GW-001055 Enforcement Case Violation ECV-20240429-09

During the meeting, the Board of Directors is scheduled to conduct an enforcement hearing, consider, and possibly take action regarding the following enforcement matter(s):

Enforcement proceedings, including consideration of remedies provided for under Section 36.102 of the Texas Water Code, related to enforcement case violation ECV-20240429-09 finding CSWR-Texas Utility Operating Company LLC. failed to report groundwater production for calendar year 2023 for non-exempt wells GW-000984 and GW-001055 as required by RULE 4.2: REPORTING REQUIREMENT RELATED TO NON-EXEMPT-USE WELLS.

RE:

Well IDs: GW-000984 and GW-001055

Enforcement Case Violation ECV-20240429-09

To: CSWR-Texas Utility Operating Company LLC.,

Rule 4.2: Reporting Requirement of Non-Exempt-Use Wells of the rules of the district establishes requirements related to groundwater production reporting for water wells classified as non-exempt use wells. Well(s) GW-000984 and GW-001055 are classified as a non-exempt use well.