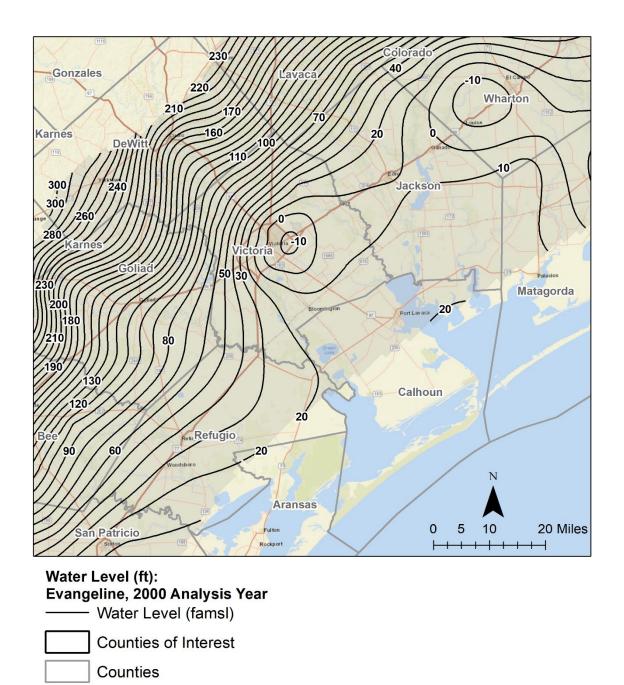

December 18, 2024

Mr. Tim Andruss Victoria County Groundwater Conservation District 2805 N. Navarro Street, Suite 210 Victoria, TX 77901

RE: Application of Geostatistical Techniques to Interpret Measured 2023 Water Levels

Dear Mr. Andruss,

Attachment A provides INTERA's analysis of the 2023 water levels to support an assessment of compliance with GMA 15 DFCs.

As part of the transmission of this letter, INTERA has included separate presentations for Calhoun County GCD, Refugio GCD, Texana GCD and Victoria County GCD that summarize the results of the analysis of the 2023 water levels for their respective counties.

### **Background**

In 2021, INTERA completed a study (Young and others, 2021) that accomplished the four tasks below for Calhoun County Groundwater Conservation District (GCD), Refugio GCD, Texana GCD, and Victoria County GCD:

- Assembled measured groundwater elevations from GCD and Texas Water Development Board (TWDB) databases over the interval from 2000 to 2020 and integrated them into a single data set;
- 2. Employed geostatistical methods for interpolating annual groundwater for the Chicot and Evangeline aguifers from 2000 to 2020;
- 3. Evaluated the annual changes in the measured groundwater elevations across the four counties and in selected wells;
- Provided recommendations for future work.