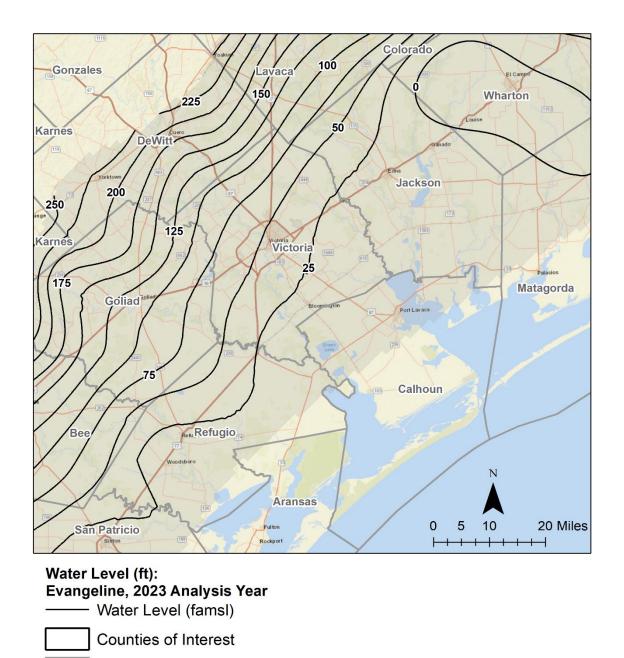

December 18, 2024

Mr. Tim Andruss Victoria County Groundwater Conservation District 2805 N. Navarro Street, Suite 210 Victoria, TX 77901

RE: Application of Geostatistical Techniques to Interpret Measured 2023 Water Levels

Dear Mr. Andruss,

Attachment A provides INTERA's analysis of the 2023 water levels to support an assessment of compliance with GMA 15 DFCs.

As part of the transmission of this letter, INTERA has included separate presentations for Calhoun County GCD, Refugio GCD, Texana GCD and Victoria County GCD that summarize the results of the analysis of the 2023 water levels for their respective counties.

### **Background**

In 2021, INTERA completed a study (Young and others, 2021) that accomplished the four tasks below for Calhoun County Groundwater Conservation District (GCD), Refugio GCD, Texana GCD, and Victoria County GCD:

- Assembled measured groundwater elevations from GCD and Texas Water Development Board (TWDB) databases over the interval from 2000 to 2020 and integrated them into a single data set;
- 2. Employed geostatistical methods for interpolating annual groundwater for the Chicot and Evangeline aguifers from 2000 to 2020;
- 3. Evaluated the annual changes in the measured groundwater elevations across the four counties and in selected wells;
- Provided recommendations for future work.