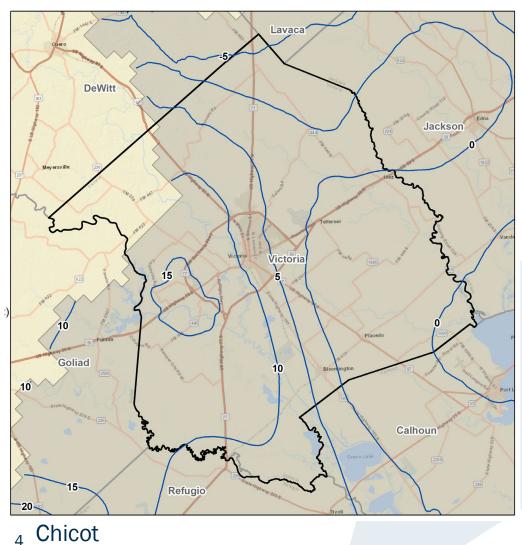

### **Application of Geostatistical Techniques to Interpret Measured 2023 Water Levels**

### **Background**

In 2021, INTERA completed a study (Young and others, 2021) that accomplished the four tasks below for Calhoun County Groundwater Conservation District (GCD), Refugio GCD, Texana GCD, and Victoria County GCD:

- Assembled measured groundwater elevations from GCD and Texas Water Development Board (TWDB) databases over the interval from 2000 to 2020 and integrated them into a single data set;
- 2. Employed geostatistical methods for interpolating annual groundwater for the Chicot and Evangeline aguifers from 2000 to 2020;
- 3. Evaluated the annual changes in the measured groundwater elevations across the four counties and in selected wells;
- Provided recommendations for future work.