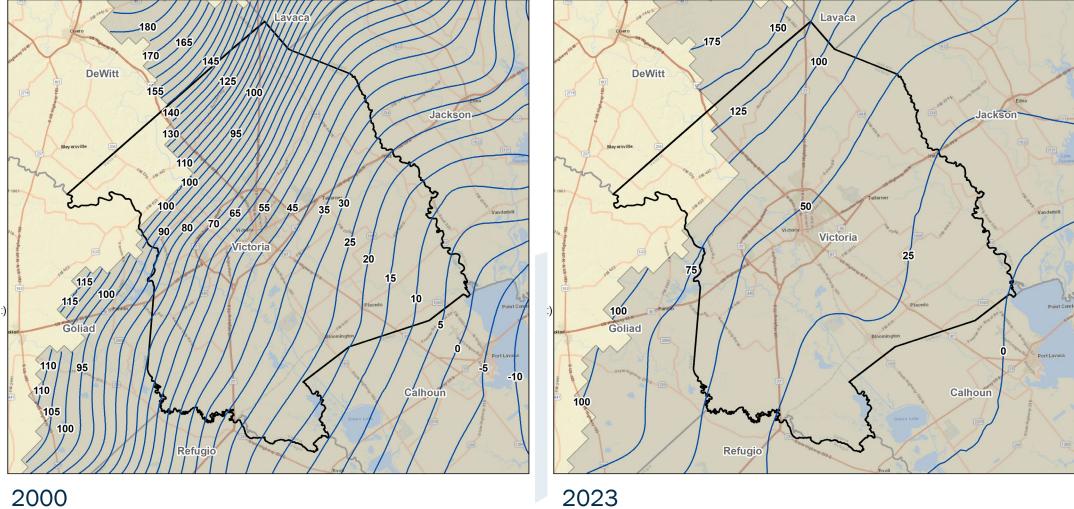

December 18, 2024

Mr. Tim Andruss Victoria County Groundwater Conservation District 2805 N. Navarro Street, Suite 210 Victoria, TX 77901

RE: Application of Geostatistical Techniques to Interpret Measured 2023 Water Levels

Dear Mr. Andruss,

Attachment A provides INTERA's analysis of the 2023 water levels to support an assessment of compliance with GMA 15 DFCs.

As part of the transmission of this letter, INTERA has included separate presentations for Calhoun County GCD, Refugio GCD, Texana GCD and Victoria County GCD that summarize the results of the analysis of the 2023 water levels for their respective counties.

### **Application of Geostatistical Techniques to Interpret Measured 2023 Water Levels**

### **Background**

In 2021, INTERA completed a study (Young and others, 2021) that accomplished the four tasks below for Calhoun County Groundwater Conservation District (GCD), Refugio GCD, Texana GCD, and Victoria County GCD:

- Assembled measured groundwater elevations from GCD and Texas Water Development Board (TWDB) databases over the interval from 2000 to 2020 and integrated them into a single data set;
- 2. Employed geostatistical methods for interpolating annual groundwater for the Chicot and Evangeline aguifers from 2000 to 2020;
- 3. Evaluated the annual changes in the measured groundwater elevations across the four counties and in selected wells;
- Provided recommendations for future work.