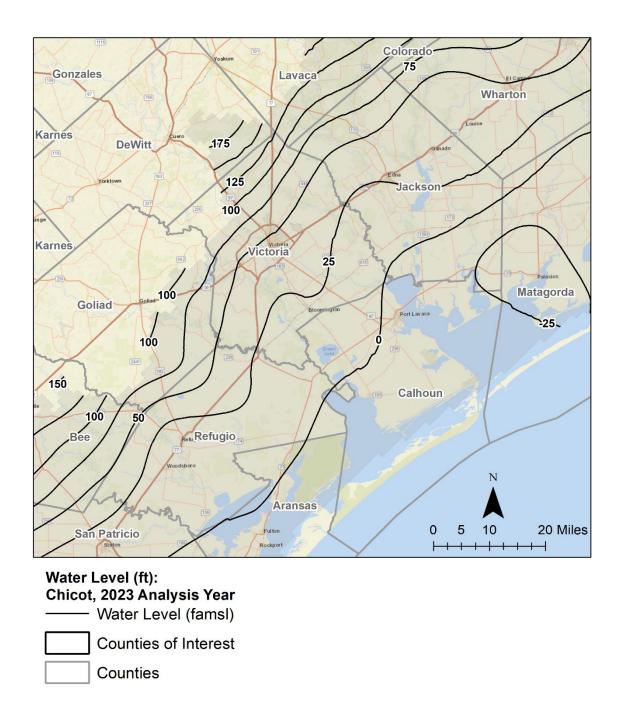

December 18, 2024

Mr. Tim Andruss Victoria County Groundwater Conservation District 2805 N. Navarro Street, Suite 210 Victoria, TX 77901

RE: Application of Geostatistical Techniques to Interpret Measured 2023 Water Levels

Dear Mr. Andruss,

Attachment A provides INTERA's analysis of the 2023 water levels to support an assessment of compliance with GMA 15 DFCs.

As part of the transmission of this letter, INTERA has included separate presentations for Calhoun County GCD, Refugio GCD, Texana GCD and Victoria County GCD that summarize the results of the analysis of the 2023 water levels for their respective counties.

### **Background**

In 2021, INTERA completed a study (Young and others, 2021) that accomplished the four tasks below for Calhoun County Groundwater Conservation District (GCD), Refugio GCD, Texana GCD, and Victoria County GCD:

- Assembled measured groundwater elevations from GCD and Texas Water Development Board (TWDB) databases over the interval from 2000 to 2020 and integrated them into a single data set;
- 2. Employed geostatistical methods for interpolating annual groundwater for the Chicot and Evangeline aguifers from 2000 to 2020;
- 3. Evaluated the annual changes in the measured groundwater elevations across the four counties and in selected wells;
- Provided recommendations for future work.