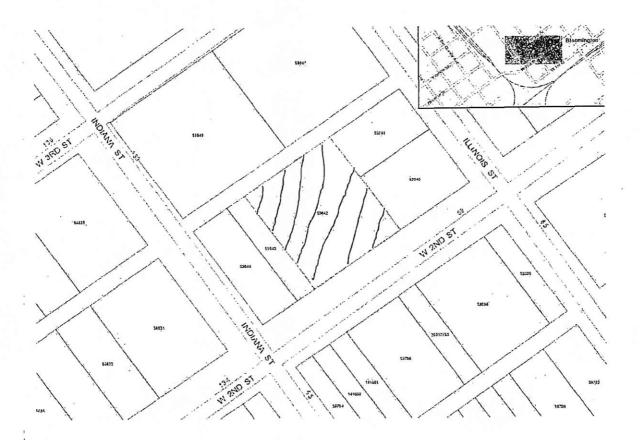

#### Ms. Venglar and the Hernandezs lacks standing:

The records of the Victoria County Appraisal District shows that Ms. Venglar owns property within Victoria County.<sup>1</sup> Parcel no. 32177 is her home located on Black Bayou Road Number 1.<sup>2</sup> Parcel no. 32177 is the property closest to the well and its more than two miles away.<sup>3</sup> The other

property located in the L Dunbar Abstract is located northwest of Victoria. Ms. Venglar resides outside the boundaries of the Water District and the Water District does not supply water to Ms. Venglar or have supply lines near Ms. Venglar's home.<sup>4</sup> Ms. Venglar does not, and cannot, describe how the Groundwater District's approval of the application pertaining to the replacement well affects any legal right or duty within the Groundwater District's regulatory authority.

David and Erik Hernandez are both former, disgruntled employees of the Water District. David Hernandez lists his address as 308 Coleto Drive, Victoria, TX. That address is more than 23 driving miles from the replacement well that is the subject of this application, a little less as the crow flies.<sup>6</sup> There is no possible way for the Groundwater District's approval of the application to have any effect upon Mr. Hernandez' rights and duties, so he has no standing.