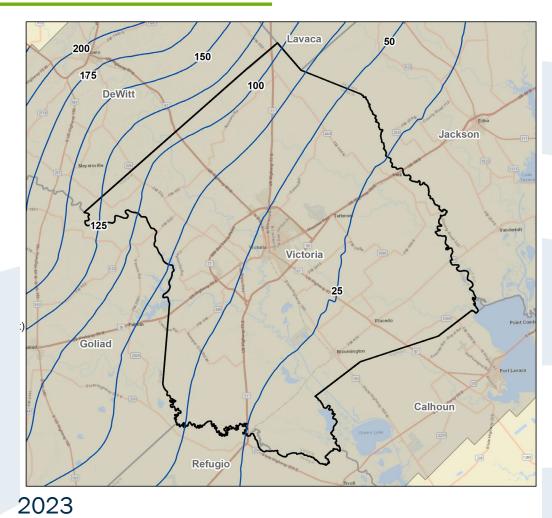

December 18, 2024

Mr. Tim Andruss Victoria County Groundwater Conservation District 2805 N. Navarro Street, Suite 210 Victoria, TX 77901

RE: Application of Geostatistical Techniques to Interpret Measured 2023 Water Levels

Dear Mr. Andruss,

Attachment A provides INTERA's analysis of the 2023 water levels to support an assessment of compliance with GMA 15 DFCs.

As part of the transmission of this letter, INTERA has included separate presentations for Calhoun County GCD, Refugio GCD, Texana GCD and Victoria County GCD that summarize the results of the analysis of the 2023 water levels for their respective counties.

### **Application of Geostatistical Techniques to Interpret Measured 2023 Water Levels**

### **Background**

In 2021, INTERA completed a study (Young and others, 2021) that accomplished the four tasks below for Calhoun County Groundwater Conservation District (GCD), Refugio GCD, Texana GCD, and Victoria County GCD:

- Assembled measured groundwater elevations from GCD and Texas Water Development Board (TWDB) databases over the interval from 2000 to 2020 and integrated them into a single data set;
- 2. Employed geostatistical methods for interpolating annual groundwater for the Chicot and Evangeline aguifers from 2000 to 2020;
- 3. Evaluated the annual changes in the measured groundwater elevations across the four counties and in selected wells;
- Provided recommendations for future work.