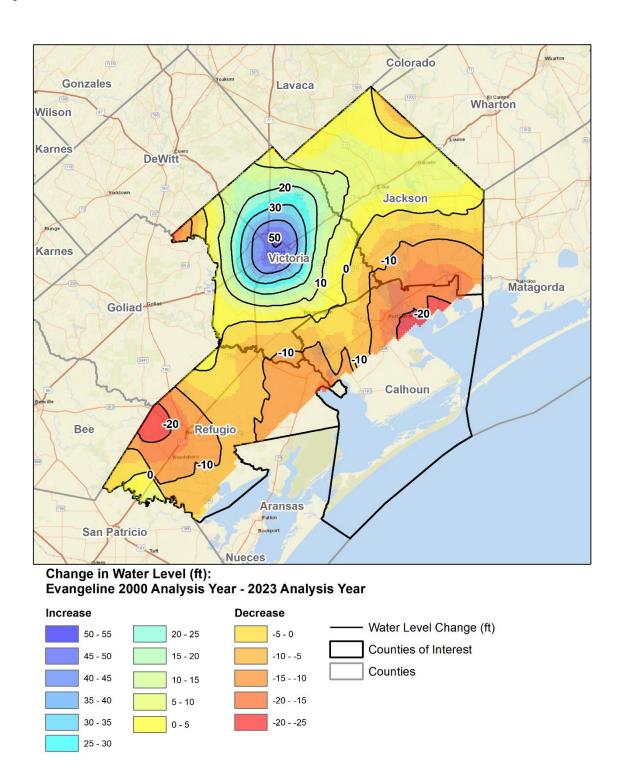

### **Application of Geostatistical Techniques to Interpret Measured 2023 Water Levels**

### **Background**

In 2021, INTERA completed a study (Young and others, 2021) that accomplished the four tasks below for Calhoun County Groundwater Conservation District (GCD), Refugio GCD, Texana GCD, and Victoria County GCD:

- Assembled measured groundwater elevations from GCD and Texas Water Development Board (TWDB) databases over the interval from 2000 to 2020 and integrated them into a single data set;
- 2. Employed geostatistical methods for interpolating annual groundwater for the Chicot and Evangeline aguifers from 2000 to 2020;
- 3. Evaluated the annual changes in the measured groundwater elevations across the four counties and in selected wells;
- Provided recommendations for future work.