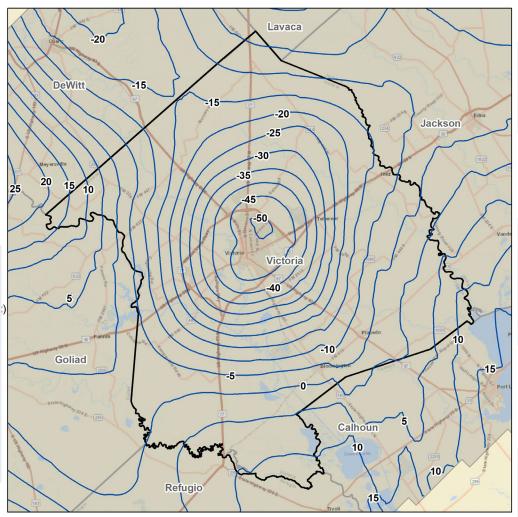

### **Application of Geostatistical Techniques to Interpret Measured 2023 Water Levels**

### **Background**

In 2021, INTERA completed a study (Young and others, 2021) that accomplished the four tasks below for Calhoun County Groundwater Conservation District (GCD), Refugio GCD, Texana GCD, and Victoria County GCD:

- Assembled measured groundwater elevations from GCD and Texas Water Development Board (TWDB) databases over the interval from 2000 to 2020 and integrated them into a single data set;
- 2. Employed geostatistical methods for interpolating annual groundwater for the Chicot and Evangeline aguifers from 2000 to 2020;
- 3. Evaluated the annual changes in the measured groundwater elevations across the four counties and in selected wells;
- Provided recommendations for future work.