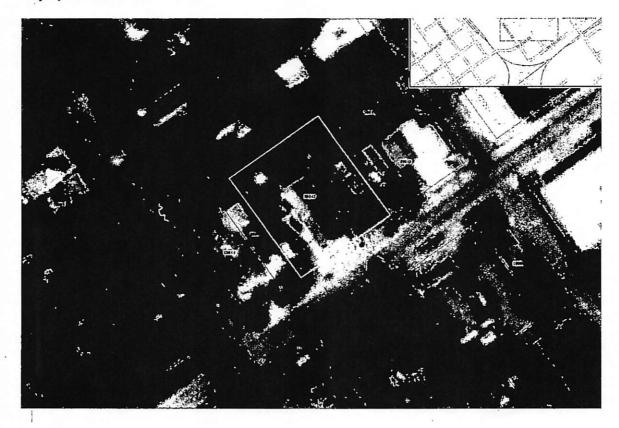

The Victoria County WCID 1 public water system provides water treatment.

The project is located 150 feet north of the intersection of Indiana Street and 2<sup>nd</sup> Street in Victoria County, Texas.

## Exhibit "A" Aerial Map of Property

Property Address: 106 W. Second Street, Bloomington, Texas

Property Tax ID: R59842

Lot 9 Block G SPS Addition to Bloomington, Victoria County Texas