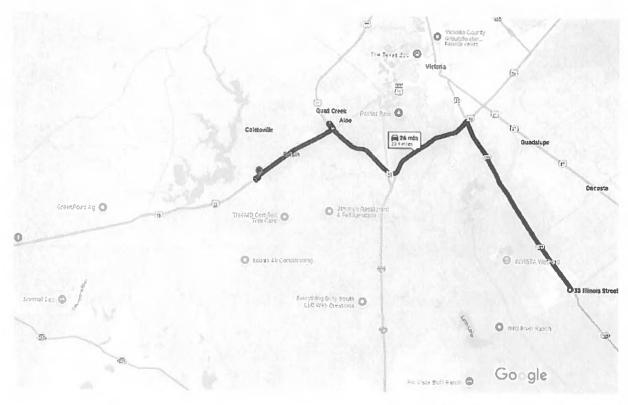

David and Erik Hernandez are both former, disgruntled employees of the Water District. David Hernandez lists his address as 308 Coleto Drive, Victoria, TX. That address is more than 23 driving miles from the replacement well that is the subject of this application, a little less as the crow flies.<sup>6</sup> There is no possible way for the Groundwater District's approval of the application to have any effect upon Mr. Hernandez' rights and duties, so he has no standing.

# 33 Illinois St, Bloomington, TX 77951 to 308 Drive 23.9 miles, 26 min Coleto Dr, Victoria, TX 77905

Map data @2025 Google 2 mi

via TX-185 W and US-59 S

26 min

Fastest route, the usual traffic

23.9 miles