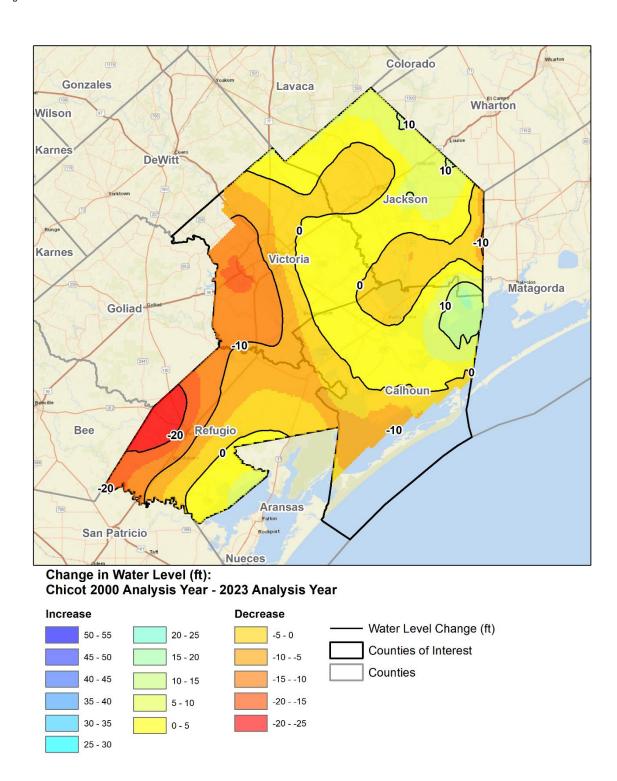

December 18, 2024

Mr. Tim Andruss Victoria County Groundwater Conservation District 2805 N. Navarro Street, Suite 210 Victoria, TX 77901

RE: Application of Geostatistical Techniques to Interpret Measured 2023 Water Levels

Dear Mr. Andruss,

Attachment A provides INTERA's analysis of the 2023 water levels to support an assessment of compliance with GMA 15 DFCs.

As part of the transmission of this letter, INTERA has included separate presentations for Calhoun County GCD, Refugio GCD, Texana GCD and Victoria County GCD that summarize the results of the analysis of the 2023 water levels for their respective counties.

### **Background**

In 2021, INTERA completed a study (Young and others, 2021) that accomplished the four tasks below for Calhoun County Groundwater Conservation District (GCD), Refugio GCD, Texana GCD, and Victoria County GCD:

- Assembled measured groundwater elevations from GCD and Texas Water Development Board (TWDB) databases over the interval from 2000 to 2020 and integrated them into a single data set;
- 2. Employed geostatistical methods for interpolating annual groundwater for the Chicot and Evangeline aguifers from 2000 to 2020;
- 3. Evaluated the annual changes in the measured groundwater elevations across the four counties and in selected wells;
- Provided recommendations for future work.