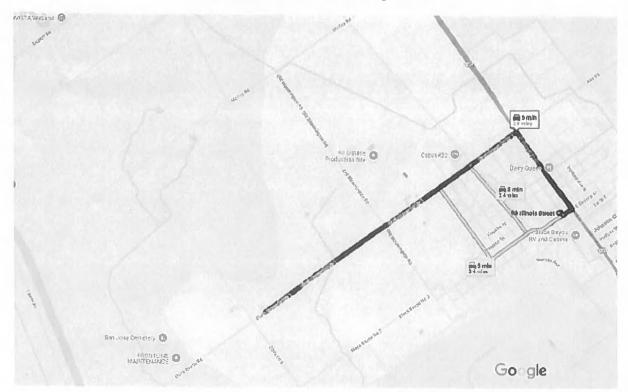

<sup>&</sup>lt;sup>3</sup> Google Earth map showing driving distance between Ms. Venglar home and the well that is subject to the application.

Mr. President and Directors Victoria County Groundwater Conservation District January 15, 2025 Page 2

David and Erik Hernandez are both former, disgruntled employees of the Water District. David Hernandez lists his address as 308 Coleto Drive, Victoria, TX. That address is more than 23 driving miles from the replacement well that is the subject of this application, a little less as the crow flies.<sup>6</sup> There is no possible way for the Groundwater District's approval of the application to have any effect upon Mr. Hernandez' rights and duties, so he has no standing.