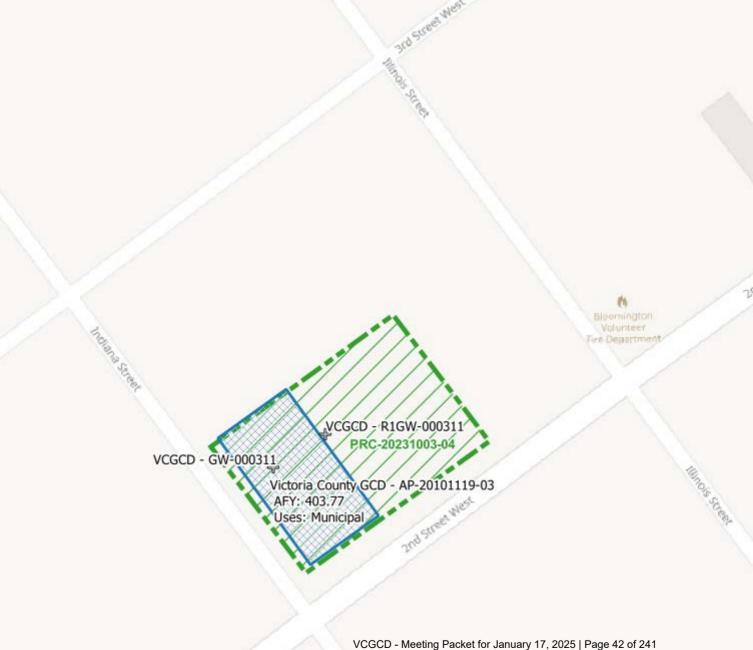

The Victoria County WCID 1 public water system provides water treatment.

The project is located 150 feet north of the intersection of Indiana Street and 2<sup>nd</sup> Street in Victoria County, Texas.

| Permitted Well Information |                                               |                                          |                   |  |  |  |  |
|----------------------------|-----------------------------------------------|------------------------------------------|-------------------|--|--|--|--|
| Well Registration:         | GW-000311 Grandfathered Status: Grandfathered |                                          |                   |  |  |  |  |
| Well Address:              | 6 N. EE Hatchet Ave., I                       | 6 N. EE Hatchet Ave., Bloomington, Texas |                   |  |  |  |  |
| Longitude:                 | 96° 53' 42.537" W                             | Latitude:                                | 28° 38' 50.643" N |  |  |  |  |