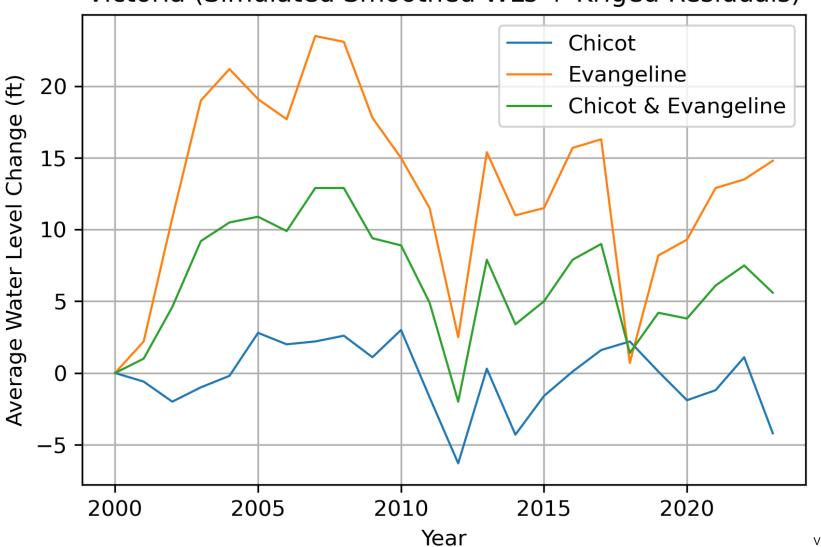

### **Application of Geostatistical Techniques to Interpret Measured 2023 Water Levels**

### **Background**

In 2021, INTERA completed a study (Young and others, 2021) that accomplished the four tasks below for Calhoun County Groundwater Conservation District (GCD), Refugio GCD, Texana GCD, and Victoria County GCD:

- Assembled measured groundwater elevations from GCD and Texas Water Development Board (TWDB) databases over the interval from 2000 to 2020 and integrated them into a single data set;
- 2. Employed geostatistical methods for interpolating annual groundwater for the Chicot and Evangeline aguifers from 2000 to 2020;
- 3. Evaluated the annual changes in the measured groundwater elevations across the four counties and in selected wells;
- Provided recommendations for future work.