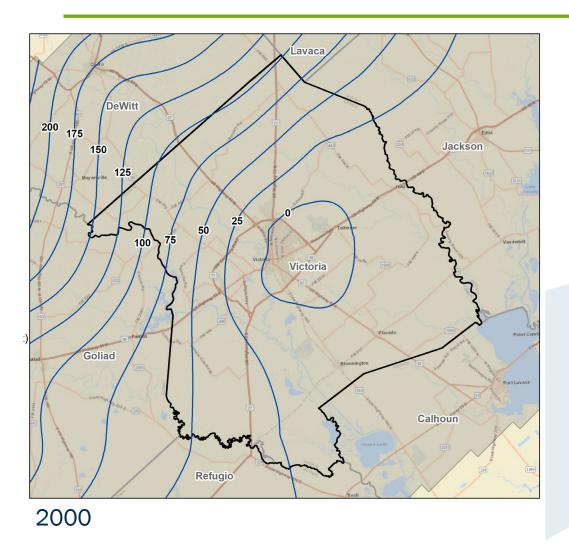

December 18, 2024

Mr. Tim Andruss Victoria County Groundwater Conservation District 2805 N. Navarro Street, Suite 210 Victoria, TX 77901

RE: Application of Geostatistical Techniques to Interpret Measured 2023 Water Levels

Dear Mr. Andruss,

Attachment A provides INTERA's analysis of the 2023 water levels to support an assessment of compliance with GMA 15 DFCs.

As part of the transmission of this letter, INTERA has included separate presentations for Calhoun County GCD, Refugio GCD, Texana GCD and Victoria County GCD that summarize the results of the analysis of the 2023 water levels for their respective counties.

### **Application of Geostatistical Techniques to Interpret Measured 2023 Water Levels**

### **Background**

In 2021, INTERA completed a study (Young and others, 2021) that accomplished the four tasks below for Calhoun County Groundwater Conservation District (GCD), Refugio GCD, Texana GCD, and Victoria County GCD:

- Assembled measured groundwater elevations from GCD and Texas Water Development Board (TWDB) databases over the interval from 2000 to 2020 and integrated them into a single data set;
- 2. Employed geostatistical methods for interpolating annual groundwater for the Chicot and Evangeline aguifers from 2000 to 2020;
- 3. Evaluated the annual changes in the measured groundwater elevations across the four counties and in selected wells;
- Provided recommendations for future work.